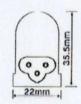

designlite.com.au

#### Type No: SL6 - PLDB14 Single fluorescent batten with Diffuser

Slimline T5 batten linkable, fluorescent diffused batten used for areas where confined linear lighting is suitable. All supplied with T5 energy saving tubes. An efficient HF electronic ballast ensures economical running during operation. The product body is made from aluminium and a reeded prismalic lens completes the product. Mounting clips are supplied for ease of installation. A range of 14w, 21w, 28w & 35w models all that can be connected via a direct butt connection or flexible 30cm lead connection. Ease of installation is completed with a 3 pin flex and plug base lead. Product supplied complete with all components. Flexible joiner, butt joiner, mounting clips and lead with 3 pin plug base















1/19 Macquaire Drive, Thomastown, Vic. 3074 T: 0394646642 F: 0394645504 www.designilite.com.au Email: sales@designilite.com.au

#### Features:

- Easy installation
- Easy lamp replacement
- Supplied complete with lamp

#### Lamp type:

1x14w T5/T16 linear fluorescent 3000k

#### Control gear:

ELECTRONIC BALLAST-Australian approved EN61347-1-2001 EN61347-2-3-2001+A1+A2 EN55015-2006 EN61547-1995+A1 EN6100-3-2-2006 EN61000-3-2-1995+A1+A2

Dimensions: As shown

SL6 - 573mm length

#### Type No: DLW - 13w GU10 IP44 Downlight

Recessed IP44 downlight idea for wet areas. The front glass is sealed to the aluminium front trim, with another silicon rubber seal used against the ceiling to ensure IP44. Supplied complete with 240w GU10 halogen lamp





#### Features:

- Easy installation
- Easy