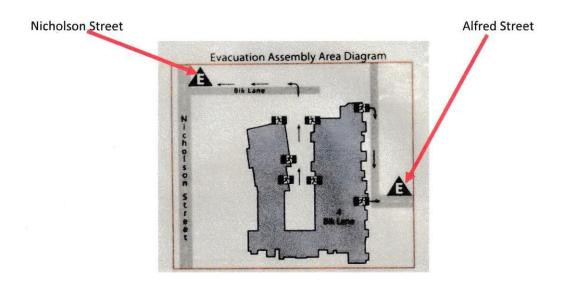

## 3.12 Fire Alarm and Detection Services

Fire evacuation plans are displayed throughout the building (and also see below). Please familiarize yourself with these plans.

### Fire and Emergency Procedures

- Check your smoke detectors at least annually a handy hint is to replace batteries when you change your clocks to daylight saving time. Replace faulty smoke detectors where appropriate.
- Purchase a fire blanket and small fire extinguisher for your apartment.
- Smoke detectors make a distinct beeping sound when activated. If there is a fire in your unit, evacuate and activate a fire alarm. However, in the case of smoke from, for example, burnt toast, **DO NOT OPEN YOUR APARTMENT DOOR** as the building fire alarms will be activated as a result of smoke entering the hallway.
- The building is also fitted with a fire detection system that is checked and tested regularly. Fire hoses and fire extinguishers are located on each floor throughout both buildings (East and West wings).
- Fire doors on each floor automatically shut if there is a fire emergency or smoke in the building. These are magnetic doors controlled by the Building Fire Control panel. Only if considered safe and there is no fire evident can the doors be opened.
- When the fire alarm sounds everyone must evacuate the buildings and gather on either Nicholson Street or Alfred Street. Please do not congregate in front of the ROI complex as this may block access to emergency vehicles and personnel.